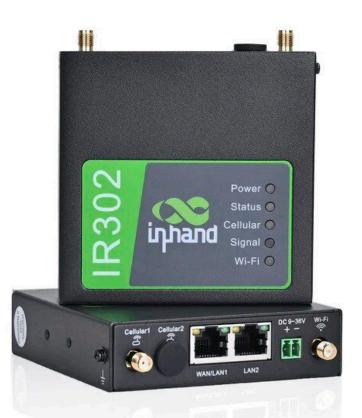

The IR302 Supports both high-speed LTE CAT 4 and low-speed LTE CAT 1 CAT M1/NB IoT networks, has dual ethernet ports, WAN/LAN, multiple VPN protocols, and built-in link redundancy.

The IR302 comes in two configurations:

- Single SIM model (can be upgraded to multi-carrier at any time)
- Dual-SIM failover option to ensure uninterrupted communications.

All major US Carriers are supported.

| Available exclusively at globalconnectmarketplace.com |                                                    |
|-------------------------------------------------------|----------------------------------------------------|
| Base Plan (1GB)                                       | <b>\$16.95</b> / month                             |
| Additional Data (1GB)                                 | \$6.95                                             |
| Dual SIM                                              | <b>\$2.50</b> / month additional to base plan rate |